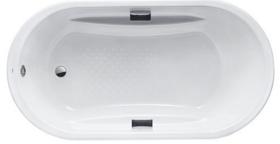

#### **ENAMELED CAST IRON** Non-Apron Bathtub

## eatures

- Elegant, graceful design gives a comfortable experience
- Cast iron construction provides years of durability
- Slip-resistance surface
- Delicated handgrip on both sides (FBY1760CHPE)

# Parts description

Fittings is not included.

- FBY1760CHPE Enameled Cast Iron Non-Apron Bathtub (w/ Hand Grip)
- FBY1760CPE Enameled Cast Iron Non-Apron Bathtub (w/o Hand Grip)

**Optional Parts** 

DB505R-3A/B Pop-up Waste