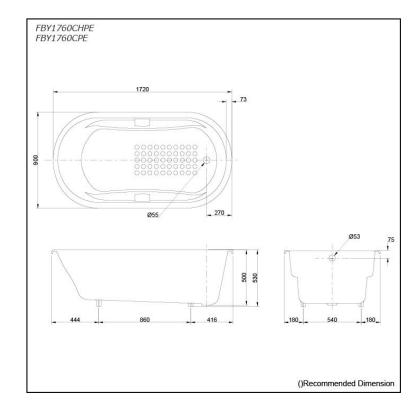

### FBY1760CHPE FBY1760CPE (DISCONTINUED)

## Specifications 5 |

1720W x 900D x 530H mm

**Enameled Cast Iron** Material:

Actual Capacity: 245L Pop-up Waste: Not Included