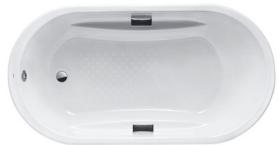

#### **ENAMELED CAST IRON** Non-Apron Bathtub

## eatures

- Elegant, graceful design gives a comfortable experience
- Cast iron construction provides years of durability
- Slip-resistance surface
- Delicated handgrip on both sides (FBY1760CHPE)

White