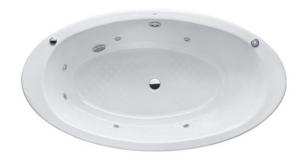

## **B**eatures

- Elegant, graceful design gives a comfortable experience
- Cast iron construction provides years of durability
- Whirlpool massage body gently and passionately
- Slip-resistance surface

# **S**pecifications

Size: 1650W x 900D x 548H mm

Material: Enameled Cast Iron

Actual Capacity: 185L

Massage Type: Whirlpool

Pop-up Waste: Not Included

# Parts description

Fittings is **not included**.

- FBYK1610ZLPE Enameled Cast Iron Non-Apron Bathtub (w/o Hand Grip, w/ Whirlpool) (L-type)
- FBYK1610ZRPE Enameled Cast Iron Non-Apron Bathtub (w/o Hand Grip, w/ Whirlpool) (R-type)