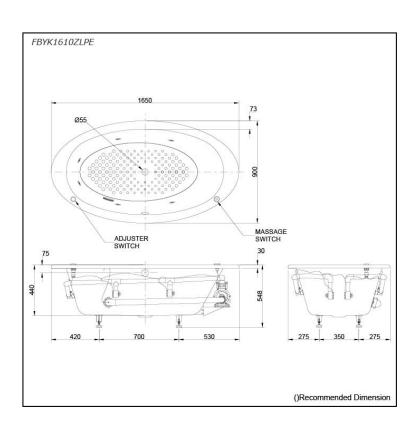

## FBYK1610ZLPE FBYK1610ZRPE (DISCONTINUED)

# **S**pecifications

Size: 1650W x 900D x 548H mm

Material: Enameled Cast Iron

Actual Capacity: 185L

Massage Type: Whirlpool

Pop-up Waste: Not Included

# Parts description

Fittings is **not included**.

- FBYK1610ZLPE Enameled Cast Iron Non-Apron Bathtub (w/o Hand Grip, w/ Whirlpool) (L-type)
- FBYK1610ZRPE Enameled Cast Iron Non-Apron Bathtub (w/o Hand Grip, w/ Whirlpool) (R-type)