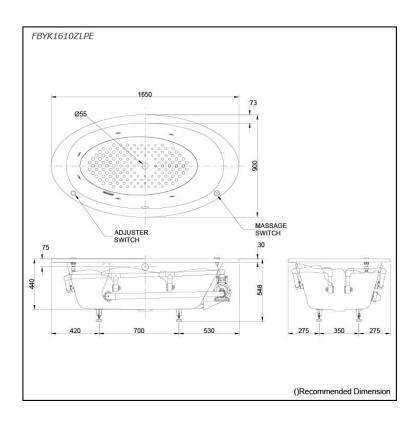

# **S**pecifications

Size: 1650W x 900D x 548H mm

Material: Enameled Cast Iron

Actual Capacity: 185L

Massage Type: Whirlpool

Pop-up Waste: Not Included

# Parts description

Fittings is **not included**.

- FBYK1610ZLPE Enameled Cast Iron Non-Apron Bathtub (w/o Hand Grip, w/ Whirlpool) (L-type)
- FBYK1610ZRPE Enameled Cast Iron Non-Apron Bathtub (w/o Hand Grip, w/ Whirlpool) (R-type)