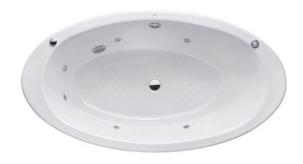

#### ENAMELED CAST IRON Non-Apron Bathtub

## **P**eatures

- Elegant, graceful design gives a comfortable experience
- Cast iron construction provides years of durability
- Whirlpool massage body gently and passionately
- Slip-resistance surface

# **S**pecifications

Size: 1650W x 900D x 548H mm

Material: Enameled Cast Iron

Actual Capacity: 185L

Massage Type: Whirlpool

Pop-up Waste: Not Included