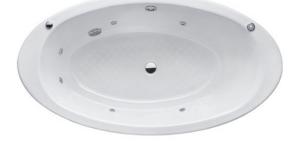

### ENAMELED CAST IRON Non-Apron Bathtub

# **F**eatures

- Elegant, graceful design gives a comfortable experience
- Cast iron construction provides years of durability
- Whirlpool massage body gently and passionately
- Slip-resistance surface

## Specifications

| Size:            | 1650W x 900D x 548H mm |
|------------------|------------------------|
| Material:        | Enameled Cast Iron     |
| Actual Capacity: | 185L                   |
| Massage Type:    | Whirlpool              |
| Pop-up Waste:    | Not Included           |