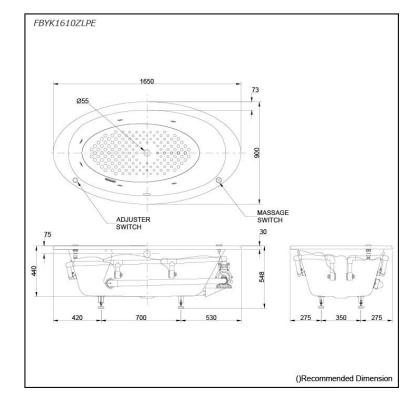

## Specifications

| Size:            | 1650W x 900D x 548H mm |
|------------------|------------------------|
| Material:        | Enameled Cast Iron     |
| Actual Capacity: | 185L                   |
| Massage Type:    | Whirlpool              |
| Pop-up Waste:    | Not Included           |

# Parts description

Fittings is not included.

- FBYK1610ZLPE Enameled Cast Iron Non-Apron Bathtub (w/o Hand Grip, w/ Whirlpool) (L-type)
- FBYK1610ZRPE Enameled Cast Iron Non-Apron Bathtub (w/o Hand Grip, w/ Whirlpool) (R-type)