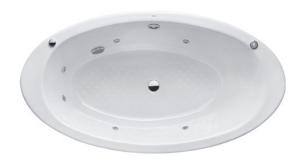

#### ENAMELED CAST IRON Non-Apron Bathtub

## FBYK1610ZLPE FBYK1610ZRPE (DISCONTINUED)

## **B**eatures

- Elegant, graceful design gives a comfortable experience
- Cast iron construction provides years of durability
- Whirlpool massage body gently and passionately
- Slip-resistance surface