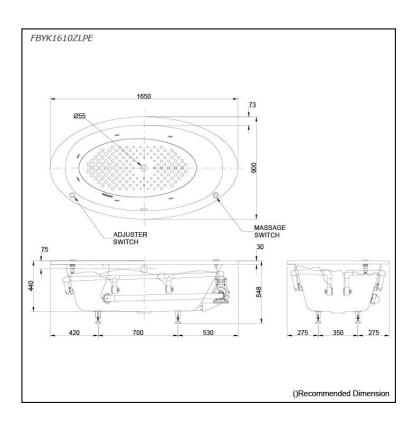

## FBYK1610ZLPE FBYK1610ZRPE (DISCONTINUED)

# **S**pecifications

Size: 1650W x 900D x 548H mm

Material: Enameled Cast Iron

Actual Capacity: 185L

Massage Type: Whirlpool

Pop-up Waste: Not Included

# Parts description

Fittings is **not included**.

- FBYK1610ZLPE Enameled Cast Iron Non-Apron Bathtub (w/o Hand Grip, w/ Whirlpool) (L-type)
- FBYK1610ZRPE
   Enameled Cast Iron Non-Apron Bathtub (w/o Hand Grip, w/ Whirlpool) (R-type)