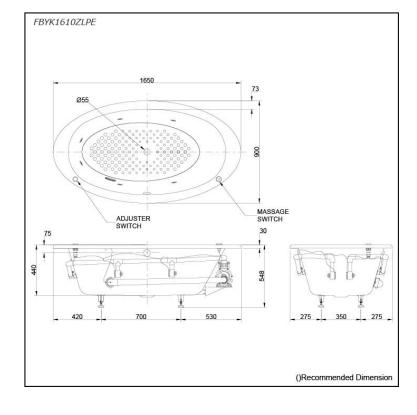

## Specifications

| Size:            | 1650W x 900D x 548H mm |
|------------------|------------------------|
| Material:        | Enameled Cast Iron     |
| Actual Capacity: | 185L                   |
| Massage Type:    | Whirlpool              |
| Pop-up Waste:    | Not Included           |

# Parts description

Fittings is not included.

- FBYK1610ZLPE Enameled Cast Iron Non-Apron Bathtub (w/o Hand Grip, w/ Whirlpool) (L-type)
- FBYK1610ZRPE Enameled Cast Iron Non-Apron Bathtub (w/o Hand Grip, w/ Whirlpool) (R-type)