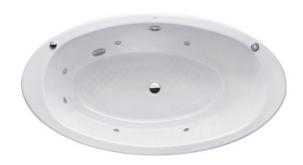

## **B**eatures

- Elegant, graceful design gives a comfortable experience
- Cast iron construction provides years of durability
- Whirlpool massage body gently and passionately
- Slip-resistance surface

# **S**pecifications

Size: 1650W x 900D x 548H mm

Material: Enameled Cast Iron

Actual Capacity: 185L

Massage Type: Whirlpool

Pop-up Waste: Not Included

# Parts description

Fittings is **not included.** 

- FBYK1610ZLPE Enameled Cast Iron Non-Apron Bathtub (w/o Hand Grip, w/ Whirlpool) (L-type)
- FBYK1610ZRPE
   Enameled Cast Iron Non-Apron Bathtub (w/o Hand Grip, w/ Whirlpool) (R-type)