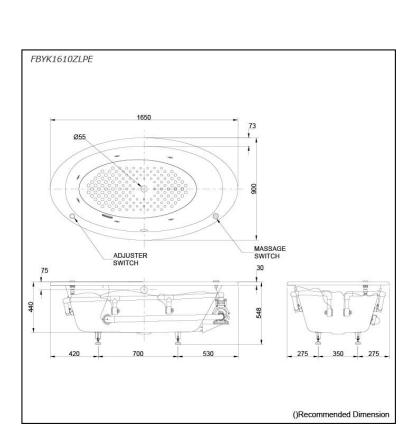

## FBYK1610ZLPE FBYK1610ZRPE (DISCONTINUED)

# **S**pecifications

Size: 1650W x 900D x 548H mm

Material: Enameled Cast Iron

Actual Capacity: 185L

Massage Type: Whirlpool

Pop-up Waste: Not Included

# Parts description

Fittings is **not included.** 

- FBYK1610ZLPE Enameled Cast Iron Non-Apron Bathtub (w/o Hand Grip, w/ Whirlpool) (L-type)
- FBYK1610ZRPE
   Enameled Cast Iron Non-Apron Bathtub (w/o Hand Grip, w/ Whirlpool) (R-type)