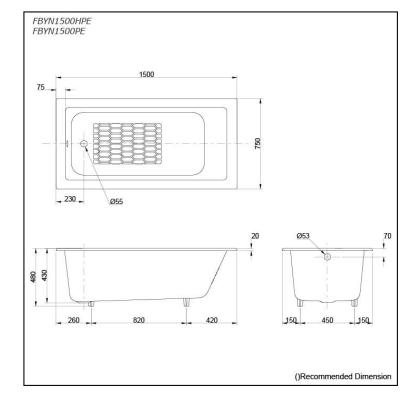

# **S**pecifications

| Size:            | 1500W x 750D x 480H mm |
|------------------|------------------------|
| Material:        | Enameled Cast Iron     |
| Actual Capacity: | 150L                   |
| Pop-up Waste:    | Not Included           |

### Parts description

Fittings is not included.

- FBYN1500HPE Enameled Cast Iron Non-Apron Bathtub (w/ Hand Grip)
- FBYN1500PE Enameled Cast Iron Non-Apron Bathtub (w/o Hand Grip)

**Optional Parts** 

- DB503R-2
  - Pop-up Waste