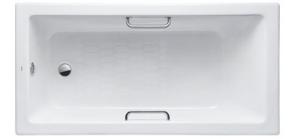

#### ENAMELED CAST IRON Non-Apron Bathtub

# **F**eatures

- Elegant, graceful design gives a comfortable experience
- Cast iron construction provides years of durability
- Slip-resistance surface
- Handgrip on both sides (FBYN1500HPE)

# **S**pecifications

| Size:            | 1500W x 750D x 480H mm |
|------------------|------------------------|
| Material:        | Enameled Cast Iron     |
| Actual Capacity: | 150L                   |
| Pop-up Waste:    | Not Included           |