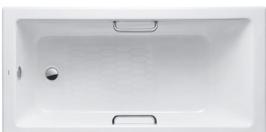

#### **ENAMELED CAST IRON** Non-Apron Bathtub

### FBYN1500HPE FBYN1500PE (DISCONTINUED)

## eatures

- Elegant, graceful design gives a comfortable experience
- Cast iron construction provides years of durability
- Slip-resistance surface
- Handgrip on both sides (FBYN1500HPE)

## **P**arts description

Fittings is not included.

- FBYN1500HPE Enameled Cast Iron Non-Apron Bathtub (w/ Hand Grip)
- FBYN1500PE Enameled Cast Iron Non-Apron Bathtub (w/o Hand Grip)