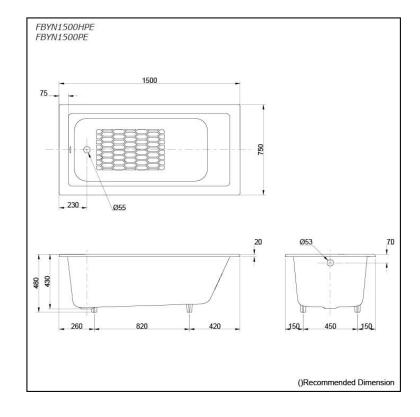

### FBYN1500HPE FBYN1500PE (DISCONTINUED)

# pecifications

Size: 1500W x 750D x 480H mm

**Enameled Cast Iron** Material:

**Actual Capacity:** 150L

Pop-up Waste: Not Included