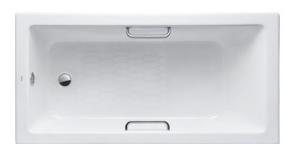

#### ENAMELED CAST IRON Non-Apron Bathtub

## FBYN1500HPE FBYN1500PE (DISCONTINUED)

## **(**eatures

- Elegant, graceful design gives a comfortable experience
- Cast iron construction provides years of durability
- Slip-resistance surface
- Handgrip on both sides (FBYN1500HPE)