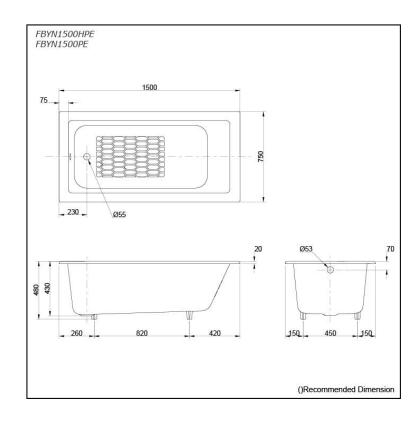

## FBYN1500HPE FBYN1500PE (DISCONTINUED)

# **S**pecifications

Size: 1500W x 750D x 480H mm

Material: Enameled Cast Iron

Actual Capacity: 150L

Pop-up Waste: Not Included

## Parts description

Fittings is not included.

- FBYN1500HPE
   Enameled Cast Iron Non-Apron Bathtub (w/ Hand Grip)
- FBYN1500PE
   Enameled Cast Iron Non-Apron Bathtub (w/o Hand Grip)