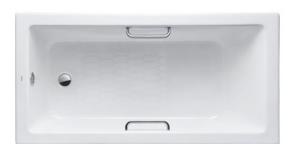

#### ENAMELED CAST IRON Non-Apron Bathtub

### FBYN1500HPE FBYN1500PE (DISCONTINUED)

## **B**eatures

- Elegant, graceful design gives a comfortable experience
- Cast iron construction provides years of durability
- Slip-resistance surface
- Handgrip on both sides (FBYN1500HPE)

## Parts description

Fittings is not included.

FBYN1500HPE
 Enameled Cast Iron Non-Apron Bathtub (w/ Hand Grip)

FBYN1500PE
 Enameled Cast Iron Non-Apron Bathtub (w/o Hand Grip)