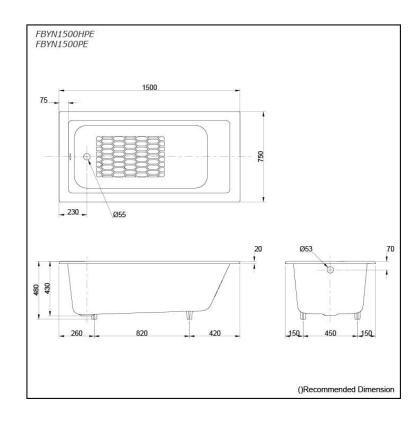

# **S**pecifications

Size: 1500W x 750D x 480H mm

Material: Enameled Cast Iron

Actual Capacity: 150L

Pop-up Waste: Not Included

## Parts description

Fittings is not included.

FBYN1500HPE
 Enameled Cast Iron Non-Apron Bathtub (w/ Hand Grip)

FBYN1500PE
 Enameled Cast Iron Non-Apron Bathtub (w/o Hand Grip)