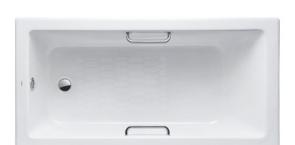

#### ENAMELED CAST IRON Non-Apron Bathtub

## FBYN1500HPE FBYN1500PE (DISCONTINUED)

- Elegant, graceful design gives a comfortable experience
- Cast iron construction provides years of durability
- Slip-resistance surface
- Handgrip on both sides (FBYN1500HPE)

## Parts description

Fittings is not included.

- FBYN1500HPE
   Enameled Cast Iron Non-Apron Bathtub (w/ Hand Grip)
- FBYN1500PE
   Enameled Cast Iron Non-Apron Bathtub (w/o Hand Grip)