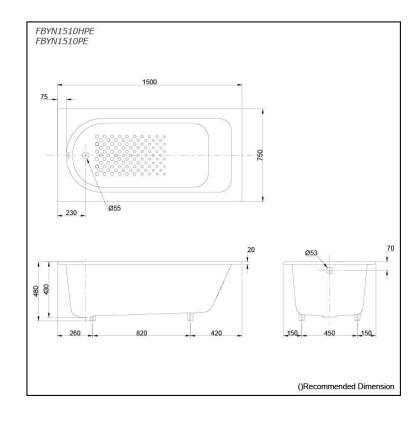

### FBYN1510HPE FBYN1510PE (DISCONTINUED)

# pecifications

Size: 1500W x 750D x 480H mm

**Enameled Cast Iron** Material:

Actual Capacity: 147L

Pop-up Waste: Not Included