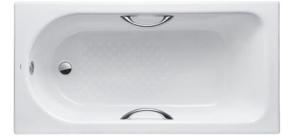

#### ENAMELED CAST IRON Non-Apron Bathtub

# **F**eatures

- Elegant, graceful design gives a comfortable experience
- Cast iron construction provides years of durability
- Slip-resistance surface
- Handgrip on both sides (FBYN1510HPE)

# **S**pecifications

| Size:            | 1500W x 750D x 480H mm |
|------------------|------------------------|
| Material:        | Enameled Cast Iron     |
| Actual Capacity: | 147L                   |
| Pop-up Waste:    | Not Included           |