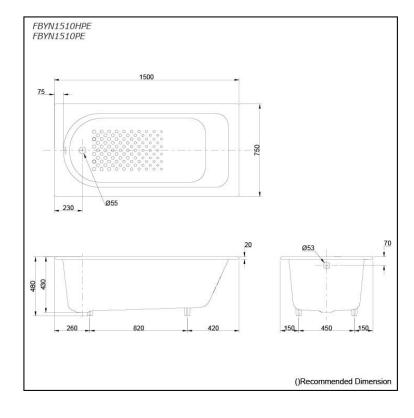

# **S**pecifications

| Size:            | 1500W x 750D x 480H mm |
|------------------|------------------------|
| Material:        | Enameled Cast Iron     |
| Actual Capacity: | 147L                   |
| Pop-up Waste:    | Not Included           |

### Parts description

Fittings is not included.

- FBYN1510HPE Enameled Cast Iron Non-Apron Bathtub (w/ Hand Grip)
- FBYN1510PE Enameled Cast Iron Non-Apron Bathtub (w/o Hand Grip)

**Optional Parts** 

- O DB503R-2
  - Pop-up Waste