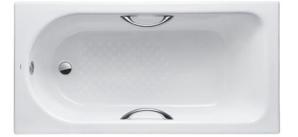

#### ENAMELED CAST IRON Non-Apron Bathtub

# **F**eatures

- Elegant, graceful design gives a comfortable experience
- Cast iron construction provides years of durability
- Slip-resistance surface
- Handgrip on both sides (FBYN1510HPE)