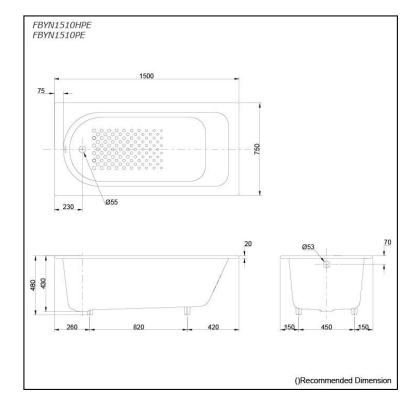

### **S**pecifications

| Size:            | 1500W x 750D x 480H mm |
|------------------|------------------------|
| Material:        | Enameled Cast Iron     |
| Actual Capacity: | 147L                   |
| Pop-up Waste:    | Not Included           |

#### Parts description

Fittings is not included.

- FBYN1510HPE Enameled Cast Iron Non-Apron Bathtub (w/ Hand Grip)
- FBYN1510PE Enameled Cast Iron Non-Apron Bathtub (w/o Hand Grip)

**Optional Parts** 

- O DB503R-2
- Pop-up Waste