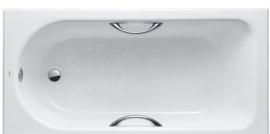

#### **ENAMELED CAST IRON** Non-Apron Bathtub

## eatures

- Elegant, graceful design gives a comfortable experience
- Cast iron construction provides years of durability
- Slip-resistance surface
- Handgrip on both sides (FBYN1510HPE)

## **P**arts description

Fittings is not included.

- FBYN1510HPE Enameled Cast Iron Non-Apron Bathtub (w/ Hand Grip)
- FBYN1510PE Enameled Cast Iron Non-Apron Bathtub (w/o Hand Grip)