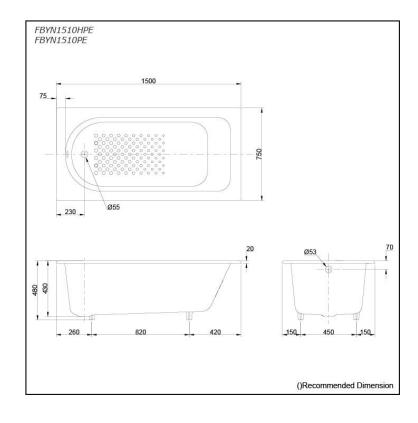

### FBYN1510HPE FBYN1510PE (DISCONTINUED)

# pecifications

Size: 1500W x 750D x 480H mm

**Enameled Cast Iron** Material:

Actual Capacity: 147L

Pop-up Waste: Not Included