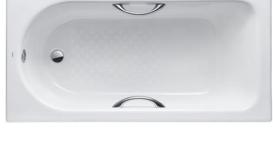

#### **ENAMELED CAST IRON** Non-Apron Bathtub

## eatures

- Elegant, graceful design gives a comfortable experience
- Cast iron construction provides years of durability
- Slip-resistance surface
- Handgrip on both sides (FBYN1510HPE)

## **P**arts description

Fittings is not included.

- FBYN1510HPE Enameled Cast Iron Non-Apron Bathtub (w/ Hand Grip)
- FBYN1510PE Enameled Cast Iron Non-Apron Bathtub (w/o Hand Grip)