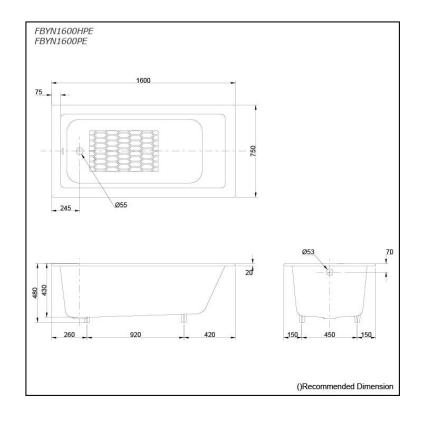

### FBYN1600HPE FBYN1600PE (DISCONTINUED)

# **S**pecifications

Size: 1600W x 750D x 480H mm

Material: Enameled Cast Iron

Actual Capacity: 150L

Pop-up Waste: Not Included