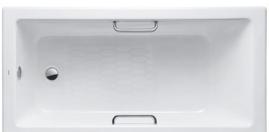

#### ENAMELED CAST IRON Non-Apron Bathtub

# **P**eatures

- Elegant, graceful design gives a comfortable experience
- Cast iron construction provides years of durability
- Slip-resistance surface
- Handgrip on both sides (FBYN1600HPE)

#### Fittings is not included.

- FBYN1600HPE
   Enameled Cast Iron Non-Apron Bathtub (w/ Hand Grip)
- FBYN1600PE
   Enameled Cast Iron Non-Apron Bathtub (w/o Hand Grip)