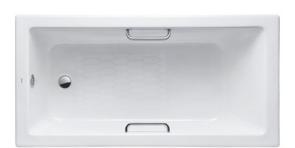

#### ENAMELED CAST IRON Non-Apron Bathtub

## FBYN1600HPE FBYN1600PE (DISCONTINUED)

# **F**eatures

- Elegant, graceful design gives a comfortable experience
- Cast iron construction provides years of durability
- Slip-resistance surface
- Handgrip on both sides (FBYN1600HPE)

## Parts description

Fittings is not included.

FBYN1600HPE
 Enameled Cast Iron Non-Apron Bathtub (w/ Hand Grip)

FBYN1600PE
 Enameled Cast Iron Non-Apron Bathtub (w/o Hand Grip)