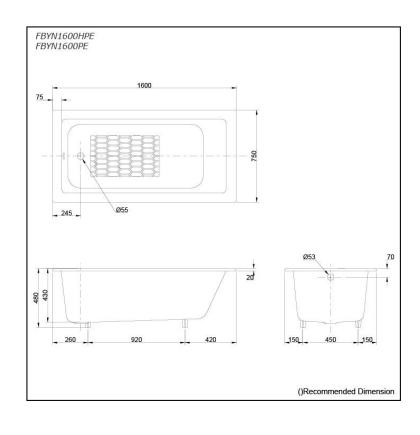

## FBYN1600HPE FBYN1600PE (DISCONTINUED)

# **S**pecifications

Size: 1600W x 750D x 480H mm

Material: Enameled Cast Iron

Actual Capacity: 150L

Pop-up Waste: Not Included