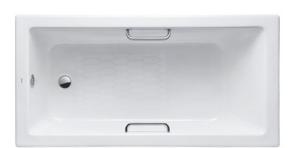

#### ENAMELED CAST IRON Non-Apron Bathtub

### FBYN1600HPE FBYN1600PE (DISCONTINUED)

## **(**eatures

- Elegant, graceful design gives a comfortable experience
- Cast iron construction provides years of durability
- Slip-resistance surface
- Handgrip on both sides (FBYN1600HPE)

## Parts description

Fittings is not included.

- FBYN1600HPE
   Enameled Cast Iron Non-Apron Bathtub (w/ Hand Grip)
- FBYN1600PE
   Enameled Cast Iron Non-Apron Bathtub (w/o Hand Grip)