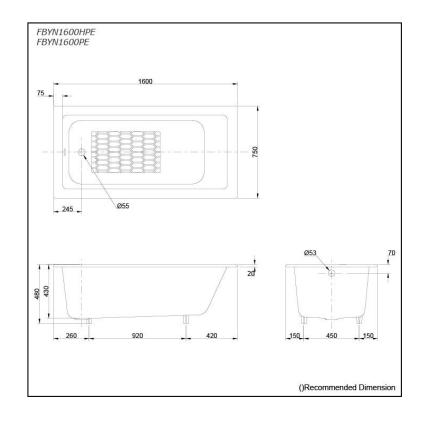

### FBYN1600HPE FBYN1600PE (DISCONTINUED)

# **S**pecifications

Size: 1600W x 750D x 480H mm

Material: Enameled Cast Iron

Actual Capacity: 150L

Pop-up Waste: Not Included