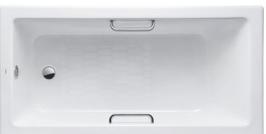

#### **ENAMELED CAST IRON** Non-Apron Bathtub

## eatures

- Elegant, graceful design gives a comfortable experience
- Cast iron construction provides years of durability
- Slip-resistance surface
- Handgrip on both sides (FBYN1600HPE)

## Parts description

Fittings is not included.

- FBYN1600HPE Enameled Cast Iron Non-Apron Bathtub (w/ Hand Grip)
- FBYN1600PE Enameled Cast Iron Non-Apron Bathtub (w/o Hand Grip)