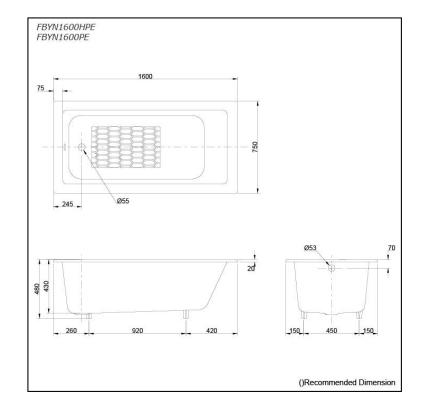

### FBYN1600HPE FBYN1600PE (DISCONTINUED)

# pecifications

Size: 1600W x 750D x 480H mm

**Enameled Cast Iron** Material:

**Actual Capacity:** 150L

Pop-up Waste: Not Included