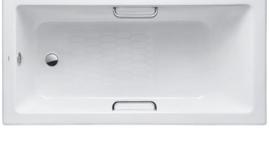

#### **ENAMELED CAST IRON** Non-Apron Bathtub

## eatures

- Elegant, graceful design gives a comfortable experience
- Cast iron construction provides years of durability
- Slip-resistance surface
- Handgrip on both sides (FBYN1600HPE)

## Parts description

Fittings is not included.

- FBYN1600HPE Enameled Cast Iron Non-Apron Bathtub (w/ Hand Grip)
- FBYN1600PE Enameled Cast Iron Non-Apron Bathtub (w/o Hand Grip)