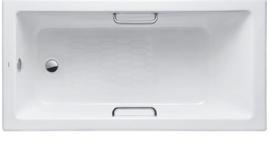

#### **ENAMELED CAST IRON** Non-Apron Bathtub

### FBYN1600HPE FBYN1600PE (DISCONTINUED)

## eatures

- Elegant, graceful design gives a comfortable experience
- Cast iron construction provides years of durability
- Slip-resistance surface
- Handgrip on both sides (FBYN1600HPE)

## Parts description

Fittings is not included.

- FBYN1600HPE Enameled Cast Iron Non-Apron Bathtub (w/ Hand Grip)
- FBYN1600PE Enameled Cast Iron Non-Apron Bathtub (w/o Hand Grip)