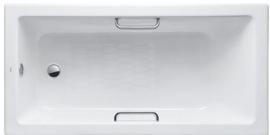

#### **ENAMELED CAST IRON** Non-Apron Bathtub

### FBYN1600HPE FBYN1600PE (DISCONTINUED)

## eatures

- Elegant, graceful design gives a comfortable experience
- Cast iron construction provides years of durability
- Slip-resistance surface
- Handgrip on both sides (FBYN1600HPE)

## Parts description

Fittings is not included.

- FBYN1600HPE Enameled Cast Iron Non-Apron Bathtub (w/ Hand Grip)
- FBYN1600PE Enameled Cast Iron Non-Apron Bathtub (w/o Hand Grip)