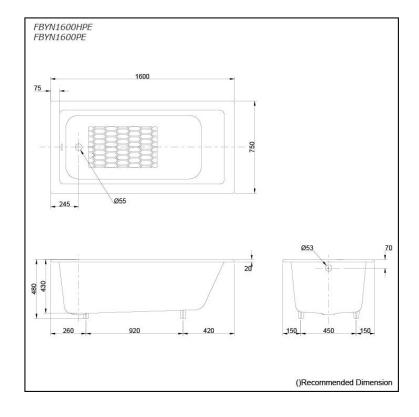

### FBYN1600HPE FBYN1600PE (DISCONTINUED)

# pecifications

Size: 1600W x 750D x 480H mm

**Enameled Cast Iron** Material:

**Actual Capacity:** 150L

Pop-up Waste: Not Included