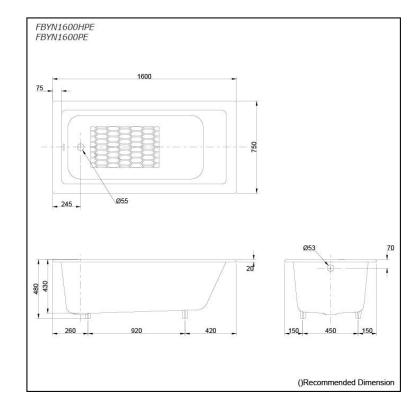

### FBYN1600HPE FBYN1600PE (DISCONTINUED)

# pecifications

Size: 1600W x 750D x 480H mm

**Enameled Cast Iron** Material:

**Actual Capacity:** 150L

Pop-up Waste: Not Included