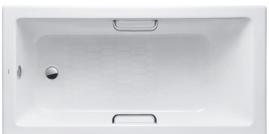

## eatures

- Elegant, graceful design gives a comfortable experience
- Cast iron construction provides years of durability
- Slip-resistance surface
- Handgrip on both sides (FBYN1600HPE)

## **P**arts description

Fittings is not included.

- FBYN1600HPE Enameled Cast Iron Non-Apron Bathtub (w/ Hand Grip)
- FBYN1600PE Enameled Cast Iron Non-Apron Bathtub (w/o Hand Grip)