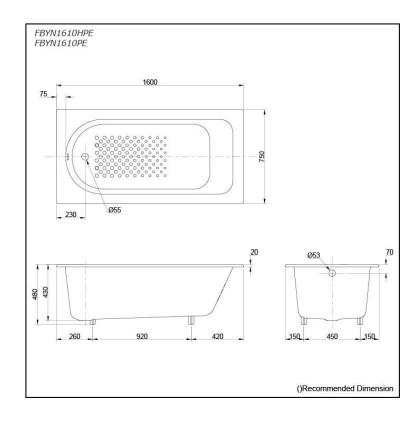

### FBYN1610HPE FBYN1610PE (DISCONTINUED)

# **S**pecifications

Size: 1600W x 750D x 480H mm

Material: Enameled Cast Iron

Actual Capacity: 150L

Pop-up Waste: Not Included