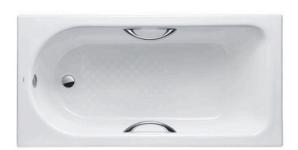

#### ENAMELED CAST IRON Non-Apron Bathtub

### FBYN1610HPE FBYN1610PE (DISCONTINUED)

## eatures

- Elegant, graceful design gives a comfortable experience
- Cast iron construction provides years of durability
- Slip-resistance surface
- Handgrip on both sides (FBYN1610HPE)

## Parts description

Fittings is not included.

- FBYN1610HPE
   Enameled Cast Iron Non-Apron Bathtub (w/ Hand Grip)
- FBYN1610PE
   Enameled Cast Iron Non-Apron Bathtub (w/o Hand Grip)