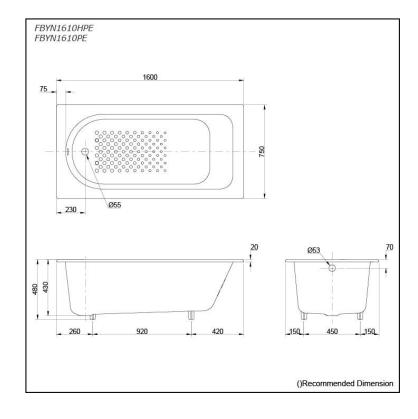

### FBYN1610HPE FBYN1610PE (DISCONTINUED)

# pecifications

Size: 1600W x 750D x 480H mm

**Enameled Cast Iron** Material:

**Actual Capacity:** 150L

Pop-up Waste: Not Included