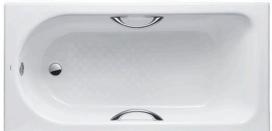

#### **ENAMELED CAST IRON** Non-Apron Bathtub

### FBYN1610HPE FBYN1610PE (DISCONTINUED)

## eatures

- Elegant, graceful design gives a comfortable experience
- Cast iron construction provides years of durability
- Slip-resistance surface
- Handgrip on both sides (FBYN1610HPE)

## **P**arts description

Fittings is not included.

- FBYN1610HPE Enameled Cast Iron Non-Apron Bathtub (w/ Hand Grip)
- FBYN1610PE Enameled Cast Iron Non-Apron Bathtub (w/o Hand Grip)