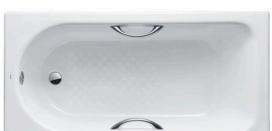

#### **ENAMELED CAST IRON** Non-Apron Bathtub

### FBYN1610HPE FBYN1610PE (DISCONTINUED)

## eatures

- Elegant, graceful design gives a comfortable experience
- Cast iron construction provides years of durability
- Slip-resistance surface
- Handgrip on both sides (FBYN1610HPE)

## **P**arts description

Fittings is not included.

- FBYN1610HPE Enameled Cast Iron Non-Apron Bathtub (w/ Hand Grip)
- FBYN1610PE Enameled Cast Iron Non-Apron Bathtub (w/o Hand Grip)