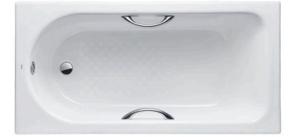

#### ENAMELED CAST IRON Non-Apron Bathtub

### FBYN1610HPE FBYN1610PE (DISCONTINUED)

# **F**eatures

- Elegant, graceful design gives a comfortable experience
- Cast iron construction provides years of durability
- Slip-resistance surface
- Handgrip on both sides (FBYN1610HPE)