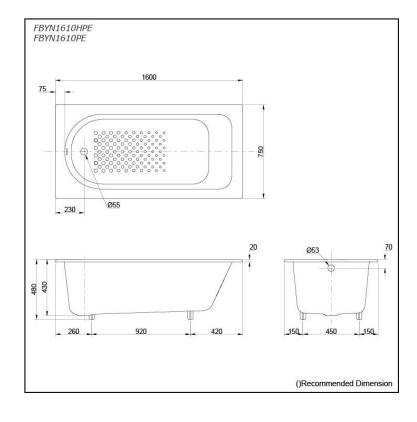

# **S**pecifications

| Size:            | 1600W x 750D x 480H mm |
|------------------|------------------------|
| Material:        | Enameled Cast Iron     |
| Actual Capacity: | 150L                   |
| Pop-up Waste:    | Not Included           |

## Parts description

Fittings is not included.

- FBYN1610HPE Enameled Cast Iron Non-Apron Bathtub (w/ Hand Grip)
- FBYN1610PE
  Enameled Cast Iron Non-Apron Bathtub
  (w/o Hand Grip)

**Optional Parts** 

- DB503R-2
  - Pop-up Waste