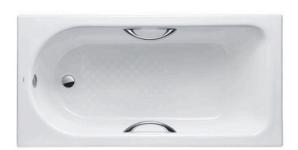

#### ENAMELED CAST IRON Non-Apron Bathtub

## **B**eatures

- Elegant, graceful design gives a comfortable experience
- Cast iron construction provides years of durability
- Slip-resistance surface
- Handgrip on both sides (FBYN1610HPE)

## Parts description

Fittings is not included.

- FBYN1610HPE
   Enameled Cast Iron Non-Apron Bathtub (w/ Hand Grip)
- FBYN1610PE
   Enameled Cast Iron Non-Apron Bathtub (w/o Hand Grip)