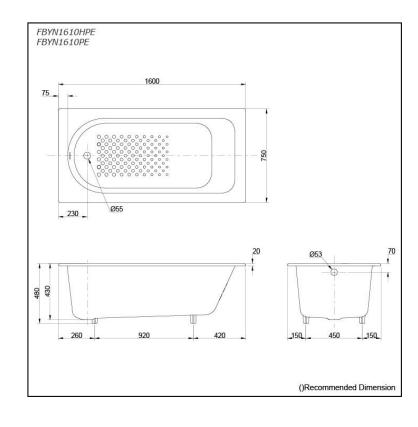

### FBYN1610HPE FBYN1610PE (DISCONTINUED)

# **S**pecifications

Size: 1600W x 750D x 480H mm

Material: Enameled Cast Iron

Actual Capacity: 150L

Pop-up Waste: Not Included