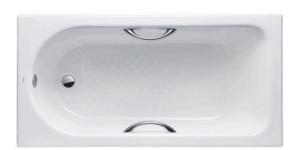

#### ENAMELED CAST IRON Non-Apron Bathtub

### FBYN1610HPE FBYN1610PE (DISCONTINUED)

## **B**eatures

- Elegant, graceful design gives a comfortable experience
- Cast iron construction provides years of durability
- Slip-resistance surface
- Handgrip on both sides (FBYN1610HPE)

## Parts description

Fittings is not included.

- FBYN1610HPE Enameled Cast Iron Non-Apron Bathtub (w/ Hand Grip)
- FBYN1610PE
   Enameled Cast Iron Non-Apron Bathtub (w/o Hand Grip)