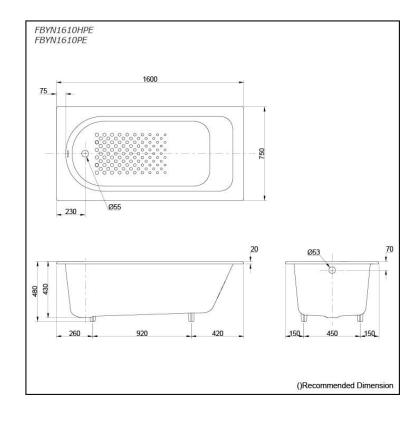

### FBYN1610HPE FBYN1610PE (DISCONTINUED)

# **S**pecifications

Size: 1600W x 750D x 480H mm

Material: Enameled Cast Iron

Actual Capacity: 150L

Pop-up Waste: Not Included