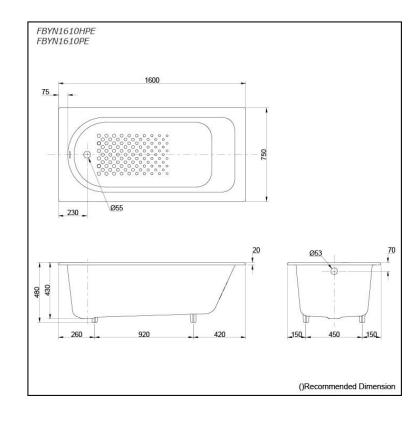

### FBYN1610HPE FBYN1610PE (DISCONTINUED)

# **S**pecifications

Size: 1600W x 750D x 480H mm

Material: Enameled Cast Iron

Actual Capacity: 150L

Pop-up Waste: Not Included