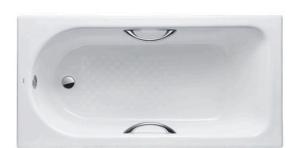

#### ENAMELED CAST IRON Non-Apron Bathtub

### FBYN1610HPE FBYN1610PE (DISCONTINUED)

# **F**eatures

- Elegant, graceful design gives a comfortable experience
- Cast iron construction provides years of durability
- Slip-resistance surface
- Handgrip on both sides (FBYN1610HPE)

## Parts description

Fittings is not included.

- FBYN1610HPE Enameled Cast Iron Non-Apron Bathtub (w/ Hand Grip)
- FBYN1610PE
   Enameled Cast Iron Non-Apron Bathtub (w/o Hand Grip)