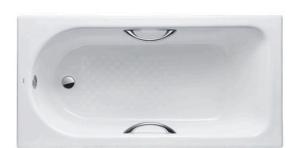

#### ENAMELED CAST IRON Non-Apron Bathtub

### FBYN1610HPE FBYN1610PE (DISCONTINUED)

# **G**eatures

- Elegant, graceful design gives a comfortable experience
- Cast iron construction provides years of durability
- Slip-resistance surface
- Handgrip on both sides (FBYN1610HPE)

## Parts description

Fittings is not included.

- FBYN1610HPE
   Enameled Cast Iron Non-Apron Bathtub (w/ Hand Grip)
- FBYN1610PE
   Enameled Cast Iron Non-Apron Bathtub (w/o Hand Grip)