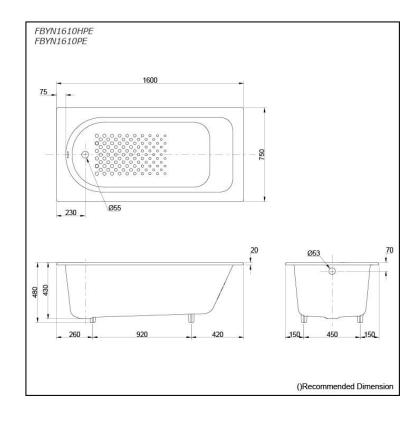

# **S**pecifications

Size: 1600W x 750D x 480H mm

Material: Enameled Cast Iron

Actual Capacity: 150L

Pop-up Waste: Not Included