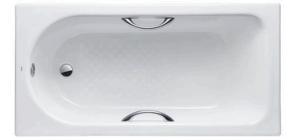

#### ENAMELED CAST IRON Non-Apron Bathtub

### FBYN1610HPE FBYN1610PE (DISCONTINUED)

# **F**eatures

- Elegant, graceful design gives a comfortable experience
- Cast iron construction provides years of durability
- Slip-resistance surface
- Handgrip on both sides (FBYN1610HPE)