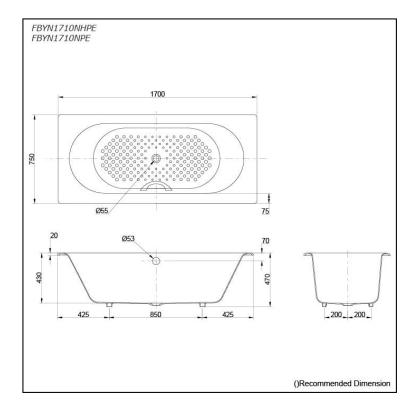

# **S**pecifications

| Size:            | 1700W x 750D x 470H mm |
|------------------|------------------------|
| Material:        | Enameled Cast Iron     |
| Actual Capacity: | 187L                   |
| Pop-up Waste:    | Not Included           |