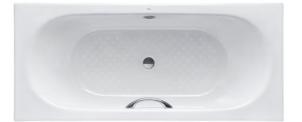

# **F**eatures

- Elegant, graceful design gives a comfortable experience
- Cast iron construction provides years of durability
- Slip-resistance surface
- Dedicated handgrip on one side (FBYN1710NHPE)

#### Fittings is not included.

- FBYN1710NHPE Enameled Cast Iron Non-Apron Bathtub (w/ Hand Grip)
- FBYN1710NPE Enameled Cast Iron Non-Apron Bathtub (w/o Hand Grip)