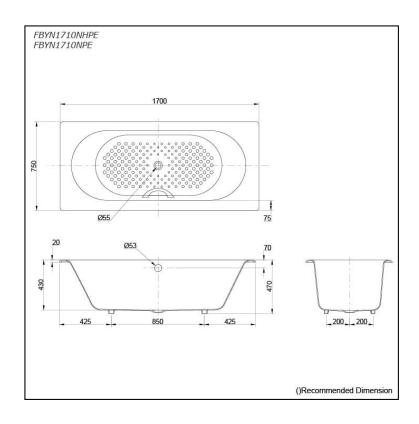

## FBYN1710NHPE FBYN1710NPE (DISCONTINUED)

- Elegant, graceful design gives a comfortable experience
- Cast iron construction provides years of durability
- Slip-resistance surface
- Dedicated handgrip on one side (FBYN1710NHPE)

## **S**pecifications

Size: 1700W x 750D x 470H mm Material: Enameled Cast Iron

Actual Capacity: 187L
Pop-up Waste: Not Included

Fittings is **not included**.

- FBYN1710NHPE Enameled Cast Iron Non-Apron Bathtub (w/ Hand Grip)
- FBYN1710NPE Enameled Cast Iron Non-Apron Bathtub (w/o Hand Grip)