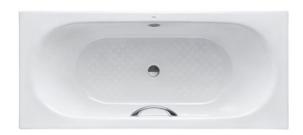

## ENAMELED CAST IRON Non-Apron Bathtub

## FBYN1710NHPE FBYN1710NPE (DISCONTINUED)

- Elegant, graceful design gives a comfortable experience
- Cast iron construction provides years of durability
- Slip-resistance surface
- Dedicated handgrip on one side (FBYN1710NHPE)