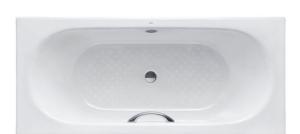

#### ENAMELED CAST IRON Non-Apron Bathtub

## **B**eatures

- Elegant, graceful design gives a comfortable experience
- Cast iron construction provides years of durability
- Slip-resistance surface
- Dedicated handgrip on one side (FBYN1710NHPE)

# Parts description

Fittings is not included.

- FBYN1710NHPE
   Enameled Cast Iron Non-Apron Bathtub (w/ Hand Grip)
- FBYN1710NPE Enameled Cast Iron Non-Apron Bathtub (w/o Hand Grip)