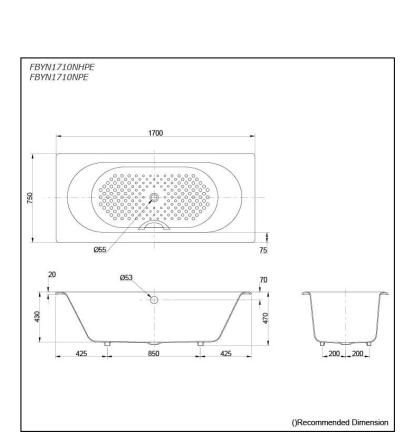

## FBYN1710NHPE FBYN1710NPE (DISCONTINUED)

# **S**pecifications

Size: 1700W x 750D x 470H mm

Material: Enameled Cast Iron

Actual Capacity: 187L
Pop-up Waste: Not Included