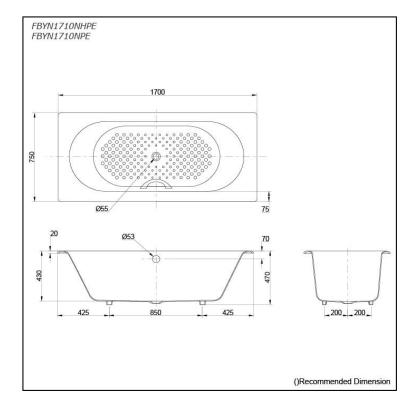

# **S**pecifications

| Size:            | 1700W x 750D x 470H mm |
|------------------|------------------------|
| Material:        | Enameled Cast Iron     |
| Actual Capacity: | 187L                   |
| Pop-up Waste:    | Not Included           |

### **P**arts description