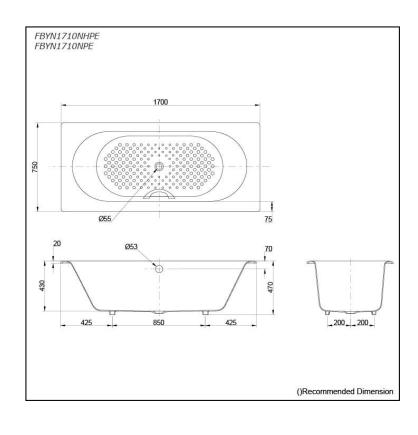

### FBYN1710NHPE FBYN1710NPE (DISCONTINUED)

# **S**pecifications

Size: 1700W x 750D x 470H mm

Material: Enameled Cast Iron

Actual Capacity: 187L
Pop-up Waste: Not Included