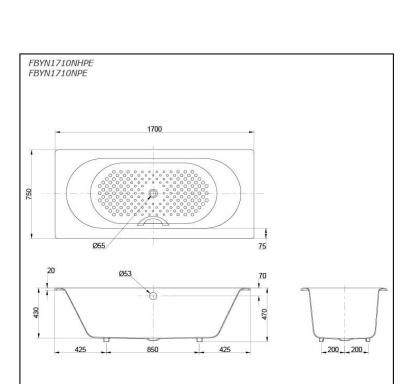

## FBYN1710NHPE FBYN1710NPE (DISCONTINUED)

# **S**pecifications

Size: 1700W x 750D x 470H mm

Material: Enameled Cast Iron

Actual Capacity: 187L
Pop-up Waste: Not Included

# Parts description

Fittings is not included.

- FBYN1710NHPE
   Enameled Cast Iron Non-Apron Bathtub (w/ Hand Grip)
- FBYN1710NPE
   Enameled Cast Iron Non-Apron Bathtub (w/o Hand Grip)