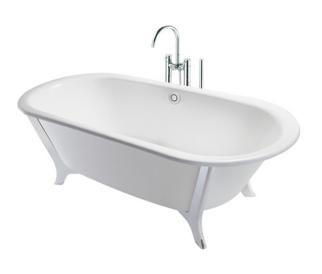

#### ENAMELED CAST IRON Freestanding Bathtub

#### FBYN1826CPTE (DISCONTINUED)

## **F**eatures

- Sleek Styling
- Ideal curves, shapes and angles that fit user body naturally for maximum comfort
- Cast Iron provides years of durability
- Slip-resistance surface

## Parts description

Fittings is not included.

FBYN1826CPTE
Enameled Cast Iron Free Standing Bathtub

White

23012025