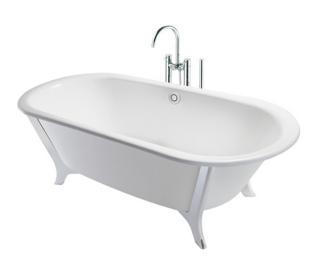

#### ENAMELED CAST IRON Freestanding Bathtub

#### FBYN1826CPTE (DISCONTINUED)

## **F**eatures

- Sleek Styling
- Ideal curves, shapes and angles that fit user body naturally for maximum comfort
- Cast Iron provides years of durability
- Slip-resistance surface

## Parts description

Fittings is not included.

FBYN1826CPTE
Enameled Cast Iron Free Standing Bathtub

White