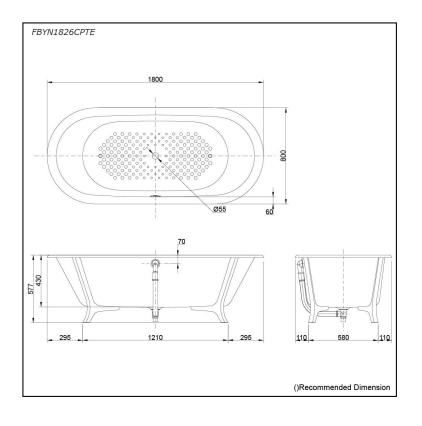

#### FBYN1826CPTE (DISCONTINUED)

# **S**pecifications

| Size:            | 1800W x 800D x 575H mm            |
|------------------|-----------------------------------|
| Material:        | Enameled Cast Iron                |
| Actual Capacity: | 220L                              |
| Pop-up Waste:    | Included<br>(Metal Waste Fitting) |