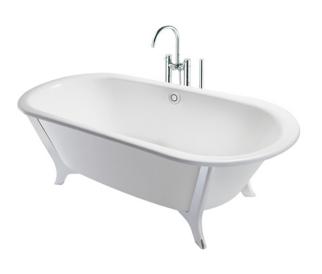

#### ENAMELED CAST IRON Freestanding Bathtub

#### FBYN1826CPTE (DISCONTINUED)

## **F**eatures

- Sleek Styling
- Ideal curves, shapes and angles that fit user body naturally for maximum comfort
- Cast Iron provides years of durability
- Slip-resistance surface

## Parts description

Fittings is not included.

• FBYN1826CPTE Enameled Cast Iron Free Standing Bathtub

White