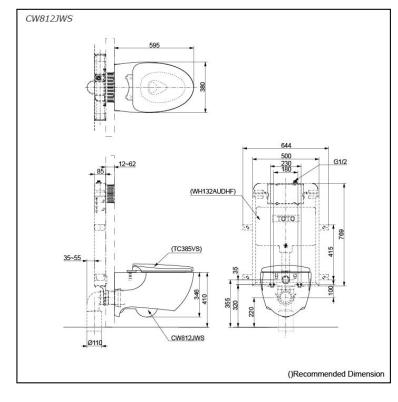

## **S**pecifications

|   | Flush system:   | TORNADO FLUSH     |
|---|-----------------|-------------------|
|   | Water Use:      | 4.5L / 3L         |
|   | Rough-in:       | H=220 mm          |
|   | Bowl Shape:     | Elongated         |
|   | Water Pressure: | 0.05MPa~0.75MPa   |
|   | Size:           | 380Wx595Dx346H mm |
| _ |                 |                   |

## Parts description

Seat & Cover is not included.

 CW812JWS Elongated Wall Hung Closet Bowl (P-Trap) (Rough-in 220)

#### **Optional Parts**

- WH132AUDHF
  Concealed Cistern w/ Half
- Concealed Cistern w/ Half Frame
  TC385VS
- Soft close Seat & Cover
- MB174P Flush Panel