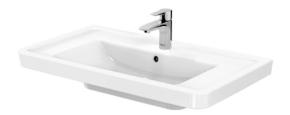

#### Wall Hung Lavatory

### LT137CV (DISCONTINUED)

# eatures

- Clean appearance of compact and sharp • lines create a clean sanitory environment
- Wide surface area on both side: essential & convenient, provide extra space for placement of accessories
- CEFIONTECT Technology: super smooth, ion barrier glazing for a clean lavatory

## Specifications 5 1 2

Size: Material: 854W x 483D x 170H mm Ceramic