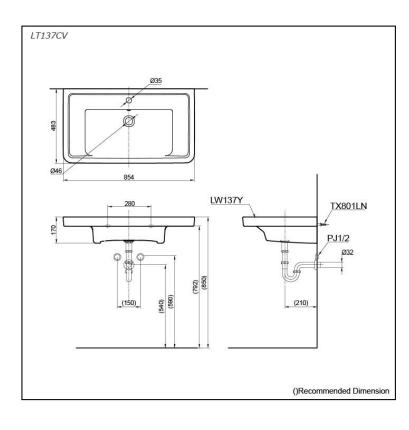

### LT137CV (DISCONTINUED)

## Specifications 5 1 2

Size: Material: 854W x 483D x 170H mm Ceramic

#### Parts description

Faucet not included

- LW137YWH Wall Hung Lavatory
- **TX801LN** Wall Mounting Bolt