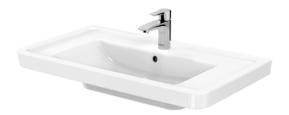

#### Wall Hung Lavatory

### LT137CV (DISCONTINUED)

# eatures

- Clean appearance of compact and sharp • lines create a clean sanitory environment
- Wide surface area on both side: essential & convenient, provide extra space for placement of accessories
- CEFIONTECT Technology: super smooth, ion barrier glazing for a clean lavatory

#### Parts description

Faucet not included

- LW137YWH Wall Hung Lavatory
- **TX801LN** Wall Mounting Bolt