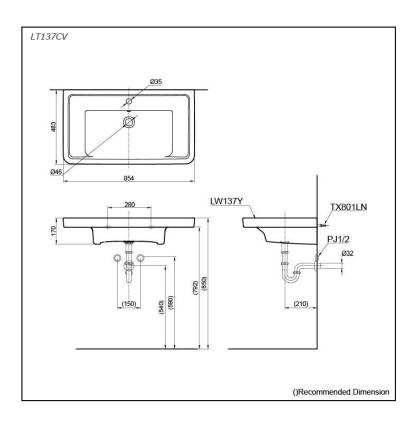

## Specifications 5 1 2

Size: Material: 854W x 483D x 170H mm Ceramic

#### Parts description

Faucet not included

- LW137YWH Wall Hung Lavatory
- **TX801LN** Wall Mounting Bolt