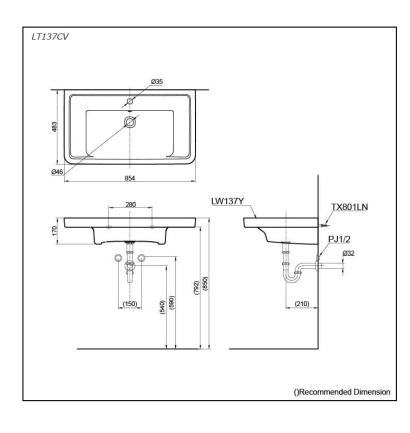

### LT137CV (DISCONTINUED)

## Specifications 5 1 2

Size: Material: 854W x 483D x 170H mm Ceramic

#### Parts description

Faucet not included

- LW137YWH Wall Hung Lavatory
- TX801LN Wall Mounting Bolt