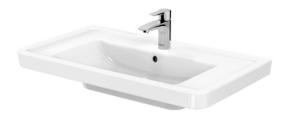

#### Wall Hung Lavatory

### LT137CV (DISCONTINUED)

# eatures

- Clean appearance of compact and sharp • lines create a clean sanitory environment
- Wide surface area on both side: essential & convenient, provide extra space for placement of accessories
- CEFIONTECT Technology: super smooth, ion barrier glazing for a clean lavatory

## Specifications 5 1 2

Size: Material: 854W x 483D x 170H mm Ceramic