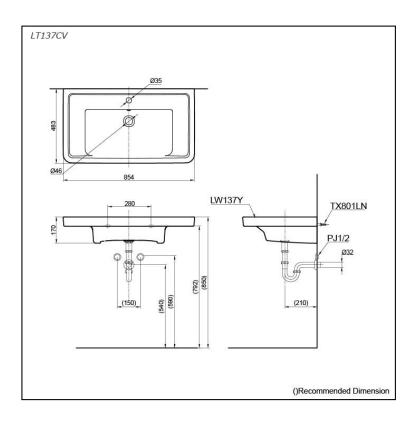

### LT137CV (DISCONTINUED)

## Specifications 5 1 2

Size: Material: 854W x 483D x 170H mm Ceramic

#### Parts description

Faucet not included

- LW137YWH Wall Hung Lavatory
- TX801LN Wall Mounting Bolt