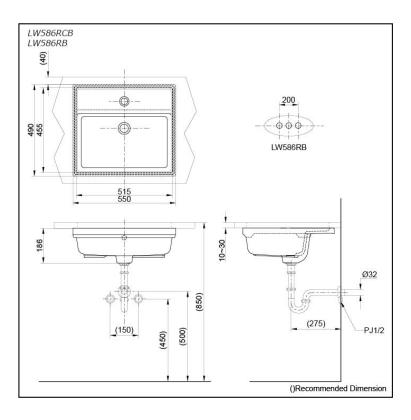

### LW586RCB LW586RB (DISCONTINUED)

# **S**pecifications

| Size:     | 550W x 490D x 186H mm<br>(Basin)   |
|-----------|------------------------------------|
| Size:     | 515W x 455D mm<br>(Inner Lavatory) |
| Material: | Ceramic                            |
|           |                                    |

# Parts description

Faucet not included

LW586RCB
Under Counter Lavatory (Single Hole Faucet)

• LW586RB Under Counter Lavatory (For 8" Faucet)

White (CEFIONTECT)

19052024