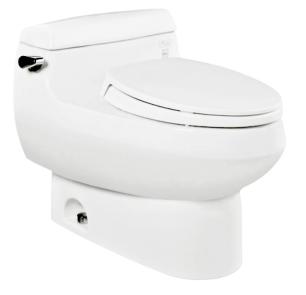

#### TOILETS

ONE PIECE TOILET

#### MS688V (DISCONTINUED)

# **F**eatures

- Unique sculpted design, low profile One-Piece Toilet
- CEFIONTECT Technology: super smooth, ion barrier glazing for a clean toilet bowl
- TORNADO FLUSH: Multi-sequential rim-jet, innovative flushing system
- Large water surface
- Upgrade with Softclose Seat & Cover or WASHLET

### Parts description

Seat & Cover is not included.

MS688V
Elongated Closet Bowl (S-Trap)
(Rough-in 305)

**Optional Parts** 

 TC393V, TC393VS Seat & Cover

White, Pastel Ivory White (CEFIONTECT) Pastel Ivory (CEFIONTECT)