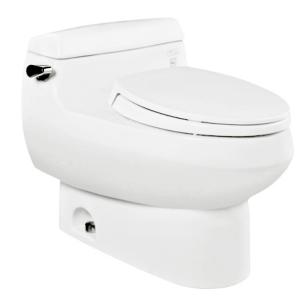

#### ONE PIECE TOILET

## Parts description

Seat & Cover is not included.

 MS688V Elongated Closet Bowl (S-Trap) (Rough-in 305)