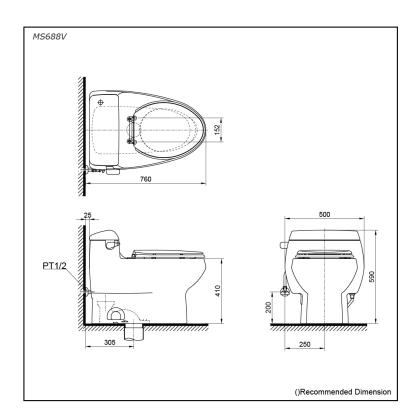

# **S**pecifications

Flush system: TORNADO FLUSH

Water Use: 6L
Rough-in: 305 mm
Bowl Shape: Elongated

Water Pressure: 0.07MPa~0.75MPa Size: 500Wx735Dx590H mm