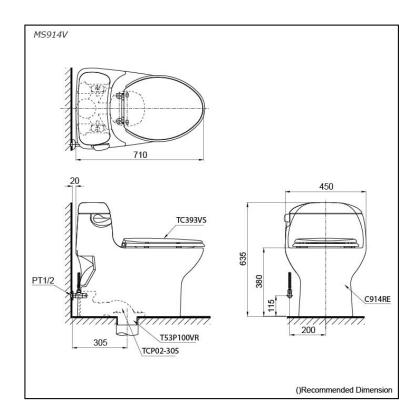

## **S**pecifications

Flush system: Siphon-Jet

Water Use: 6L
Rough-in: 305 mm
Bowl Shape: Elongated

Water Pressure: 0.05MPa~0.7MPa

Size: 450W x 710D x 633H mm

# Parts description

Seat & Cover is not included.

- C914RE Elongated Closet Bowl (S-Trap) (Rough-in 305)
- HAP004A-F Stop Valve (w/ Flexible Hose)
- T53P100VR Floor Flange (w/ seal gasket)
- TCP02-305 Outlet Connector