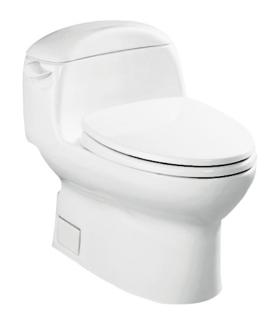

### MS914V (DISCONTINUED)

#### ONE PIECE TOILET

### **B**eatures

- Luxury and contemporary design, One-Piece Toilet
- CEFIONTECT Technology: super smooth, ion barrier glazing for a clean toilet bowl
- Skirted styling with concealed trapway for easy cleaning
- Large water surface
- Upgrade with a Softclose Seat & Cover or WASHI FT